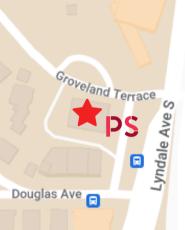

### Project Success 1 Groveland Terrace Minneapolis, MN 55403 Project Success is a tan, brick

Groveland Tr

rrace

e

Dupont Ave

building next to the Walker Art Center at the corner of Hennepin Ave & Groveland Terrace. Look for the red Project Success logo on the front of the building!