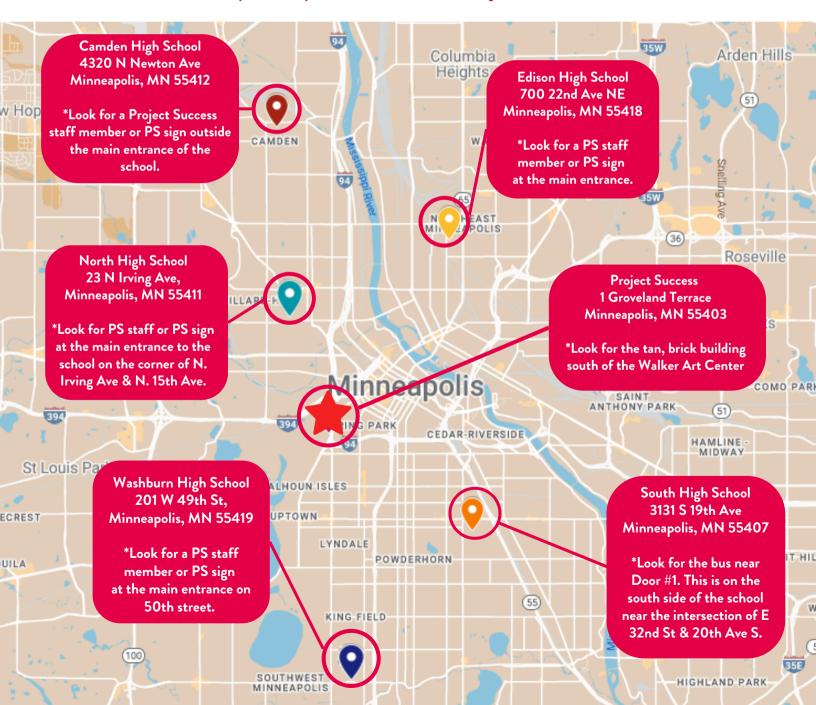

# PROJECT SUCCESS SHUTTLE BUS

Select one of the shuttle bus locations below. The times listed are estimated pickups. Be sure to arrive early!

For MEA College Tours:

- Camden High School 7:30 am | North High School 7:45 am
- Edison High School 7:30 am | South High School 7:45 am
- Washburn High School 7:45 am

A Project Success staff member will take the shuttle bus with you to the PS office to be checked in for your College Tour. After your tour ends, the shuttle bus will return to the same locations to drop you off!